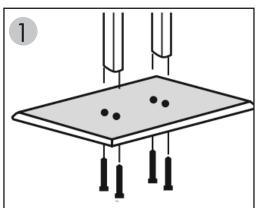

## Phillips Head Screwdriver Required (not included)

- Attach both legs to the base with the provided bolts, screwing upwards through the base.
- 2. Attach a frame bracket to each post.
- 3. Align the pre-drilled holes under the top and bottom of the snap frame to the holes of the frame bracket. Attach snap frame to brackets.