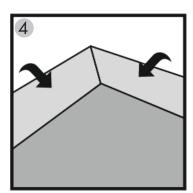

## Inserting Graphics Into Snap Frame

Snap open by lightly pulling upwards on the 4 inner sides.

Remove protective cover.

Place graphic, then place protective cover over graphic.

Snap each inner side closed to secure.