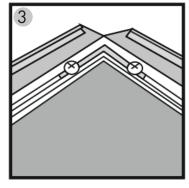

## Inserting Graphics Into Snap Frame

Snap open by lightly pulling upwards on the 4 inner sides.

Remove protective cover.

Place graphic, then place protective cover over graphic.

Snap each inner side closed to secure.