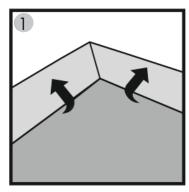

## Inserting Graphics Into Snap Frame

Snap open by lightly pulling upwards on the 4 inner sides.

Remove protective cover.

Place graphic, then place protective cover over graphic.

Snap each inner side closed to secure.