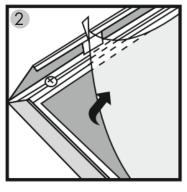

## Inserting Graphics Into Snap Frame

Snap open by lightly pulling upwards on the 4 inner sides.

Remove protective cover.

Place graphic, then place protective cover over graphic.

Snap each inner side closed to secure.