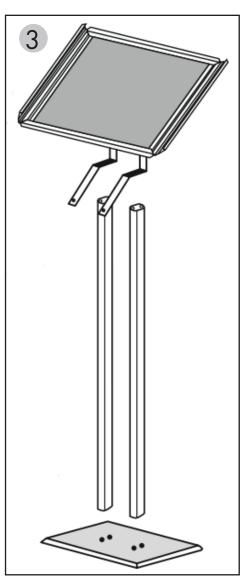

## Phillips Head Screwdriver Required (not included)

- Attach both legs to the base with the provided bolts, screwing upwards through the base.
- 2. Attach a frame bracket to each post.
- 3. Align the pre-drilled holes under the top and bottom of the snap frame to the holes of the frame bracket. Attach snap frame to brackets.