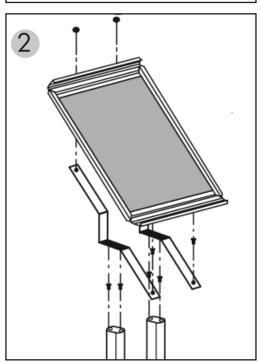

## Phillips Head Screwdriver Required (not included)

- Attach both legs to the base with the provided bolts, screwing upwards through the base.
- 2. Attach a frame bracket to each post.
- 3. Align the pre-drilled holes under the top and bottom of the snap frame to the holes of the frame bracket. Attach snap frame to brackets.